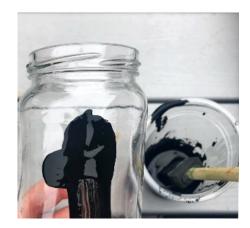

#### STEP 1

Protect your working area with some newspaper or a wipe-clean cloth.

Paint the outside of your jar in black paint. You will have to be patient as some paint can take a long time to dry and may require more than one coat!