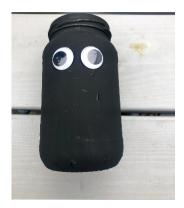

#### STEP 2

Once your paint is completely dry, glue on a pair of googly eyes (you can also just use paper circles with eyes drawn on).