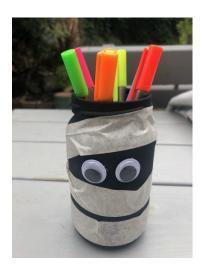

# **SPOOKY MUMMY JAM JAR**

#### STEP 2

Once your paint is completely dry, glue on a pair of googly eyes (you can also just use paper circles with eyes drawn on).

# STEP 3

Stick your bandage or tape to the back and bottom of the jar and begin wrapping around overlapping the tape around the jar to look like a mummy.

All done! You have made a Spooky Mummy Jar that could be filled with treats or used as a decoration by popping a tea-light inside to make it glow!