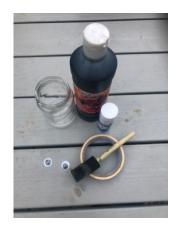

# **WHAT YOU WILL NEED:**

- Any kind of glass jar
- Black paint
- Paint brush
- Masking tape or paper first aid tape or even a thin bandage
- Googly Eyes
- Glue