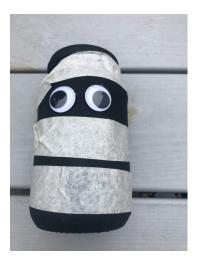

# **SPOOKY MUMMY JAM JAR**

#### STEP 2

Once your paint is completely dry, glue on a pair of googly eyes (you can also just use paper circles with eyes drawn on).

# STEP 3

Stick your bandage or tape to the back and bottom of the jar and begin wrapping around overlapping the tape around the jar to look like a mummy.

All done! You have made a Spooky Mummy Jar that could be filled with treats or used as a decoration by popping a tea-light inside to make it glow!