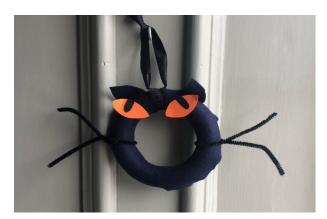

### STEP 1

If you don't have a pre-made wreath, cut your thick cardboard into a circular wreath with a hole in the middle. This can be a bit tricky so ask an adult for help!

Now, cover your wreath in black materials to look like fur!

# STEP 2

Next, add your ears. Cut triangles from card or felt and attach to the back of your wreath using glue or double-sided tape.

## STEP 3

At the top of the wreath, just under the ears, it is now time to add creepy cat eyes! Draw these onto card using felt tips and then cut out and stick on.

## STEP 4

Use pipe cleaners for whiskers by attaching to either side of the wreath.

### STEP 5

Finally, attach some string or ribbon to top of the back so that you can hang your Spooky Cat Wreath!!