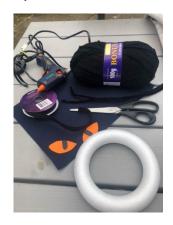

## **WHAT YOU WILL NEED:**

- Pre-made foam wreath OR thick cardboard
- Black paint / black felt / black faux fur / black wool
- 2 x Black pipe cleaners
- Scissors
- Glue

### STEP 1

If you don't have a pre-made wreath, cut your thick cardboard into a circular wreath with a hole in the middle. This can be a bit tricky so ask an adult for help!

Now, cover your wreath in black materials to look like fur!