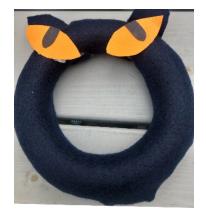

# STEP 2

Next, add your ears. Cut triangles from card or felt and attach to the back of your wreath using glue or double-sided tape.

## STEP 3

At the top of the wreath, just under the ears, it is now time to add creepy cat eyes! Draw these onto card using felt tips and then cut out and stick on.