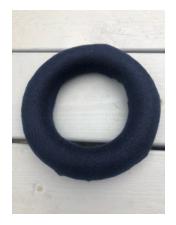

### STEP 1

If you don't have a pre-made wreath, cut your thick cardboard into a circular wreath with a hole in the middle. This can be a bit tricky so ask an adult for help!

Now, cover your wreath in black materials to look like fur!